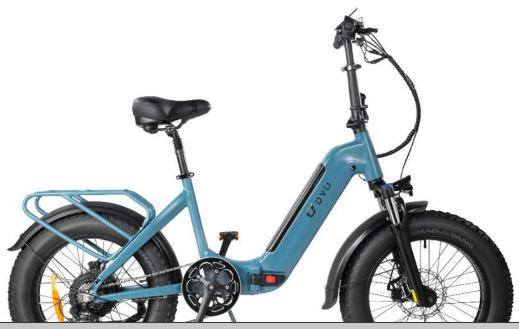

## DYU FF500 20 Inch Fat Tire Electric Bike

| Net Weight   68 lb (31 kg)                                   |
|--------------------------------------------------------------|
| Max speed   20 mph (32 km/h)                                 |
| Assist Mode   Yes                                            |
| Temperature   -10 to 45 $\tilde{A}$ ¢ $\hat{A}$ " $\hat{A}f$ |
| Max Loading   330.69 lb (150 kg)                             |
| Power Consumption per 100 km   1.08 KWh                      |
| Uphill Grade   15Ã,°                                         |
| Average speed   15.5 mph (25 km/h)                           |
| Pure Electric Mode   Yes                                     |
| Waterproof Level   IP54                                      |
| Battery Type   18650 Lithium-ion Battery                     |
| Charging Voltage   DC54.6V                                   |
| Charging Time   7-8 Hours                                    |

| Current Limit Value   45Ã,±1A            |
|------------------------------------------|
| Motor Type   High-speed motor            |
| Battery Capacity   14Ah                  |
| Charger Input Voltage   AC100-220V       |
| Motor Rated Speed   340 r/min            |
| Battery Fuse   Yes                       |
| Battery Rated Voltage   DC48V            |
| Motor Rated Power   500 W                |
| Controller Under-Voltage Value   41Ã,±1V |
| Motor Rated Voltage   48V                |
| A   69.3 inch - 176 cm                   |
| B   50 inch - 127 cm                     |
| C   23.6 inch - 60 cm                    |
| D   6.5 inch - 16.5 cm                   |
| E   23.8 inch - 60.5 cm                  |
| F   35 inch - 89 cm                      |
| G   41 inch - 104 cm                     |
|                                          |