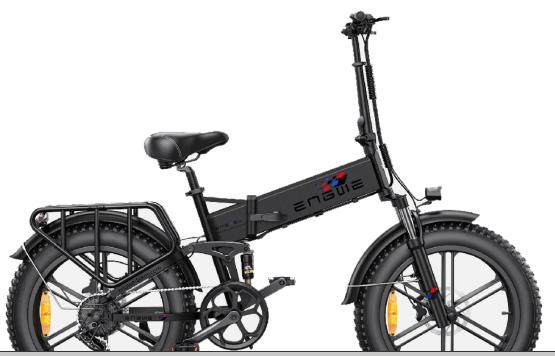

## ENGWE ENGINE PRO 2.0 High Torque Folding Fat Tire E-bike

| Battery:   52V 16Ah Lithium-ion Battery        |
|------------------------------------------------|
| Mile Range:   65-97 Kms                        |
| Hub Motor:   750W Brushless Motor              |
| Total Payload Capacity:   330 lbs              |
| Recommended Rider Heights:   5'3" ~ 6'5"       |
| Tires:   20" x 4" Fat Tires                    |
| Shift Level:   1-7 levels gear shift           |
| Gear Shifting System:   Shimano 7 Speed Gear   |
| Rear Light:   Signal Turn Light/48V LED Light  |
| Bell/Horn:   Electric Horn                     |
| Charger:   US Standard 48V 3.0 A Smart Charger |
| Controller:   48V / 25A                        |
| Display:   48V LCD Display                     |

| Weight:   70lbs                     |
|-------------------------------------|
| Pedal Assist level:   1~5 Level     |
| Front Fork:   Suspension Front Fork |
| Throttle:   Twist Grip Throttle     |
| Fender:   Included                  |
| E-bike Max Speed:   28MPH           |
| IP level:   IPX6                    |