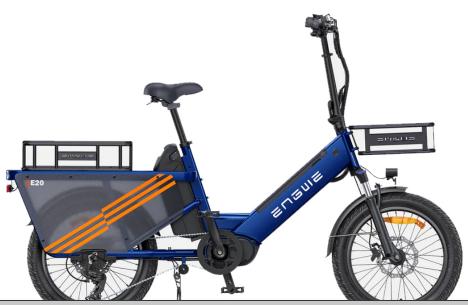

## **ENGWE LE20 Super Long Range Cargo E Bike**

| Material   6061 Aluminium Alloy Frame                                                       |
|---------------------------------------------------------------------------------------------|
| Motor   48V 250W Brushless Mid-drive Motor                                                  |
| Torque   100 Nm                                                                             |
| Sensor   Torque Sensor                                                                      |
| Brake   Hydraulic Disc Brakes 180 mm                                                        |
| Drivetrain   Shimano 7-speed                                                                |
| Display   LCD Color Display                                                                 |
| Speed   25 km/h                                                                             |
| Tires   20x3.0" Puncture Proof Spoke Tires                                                  |
| Lights   Front Light & Rear Turn Signal Light                                               |
| Single Battery Version Mileage   180 km (In PAS Mode 1, with 75kg rider and no other load.) |
| Dual Batteries Version Mileage   350 km (In PAS Mode 1, with 75kg rider and no other load.) |
| Single Battery Version   48V 19.2Ah Lithium-Ion Battery *1                                  |

| Dual Batteries Version   48V 19.2Ah Lithium-Ion Battery *2                        |
|-----------------------------------------------------------------------------------|
| Charging Time   About 6-8 hours (Standard charger) About 2-3 hours (Fast charger) |
| Single Battery Version Bike Weight   36.8kg                                       |
| Dual Batteries Version Bike Weight   41.5kg                                       |
| Single Battery Version Gross Weight   41.5 kg                                     |
| Dual Batteries Version Gross Weight   50.1 kg                                     |
| Rider Height   5.0 (ft) -6.3 (ft)                                                 |
| Payload Capacity   200 kg (440.9lbs)                                              |
| Package Dimensions (LWH)   159*30*75 cm                                           |
| A - Handlebar Height   117 cm - 132 cm                                            |
| B - Total Length   190 cm                                                         |
| C - Reach   50 cm                                                                 |
| D - Standover Height   47 cm                                                      |
| E - Wheelbase   126.5 cm                                                          |
| F - Min Saddle Height   88 cm - 111 cm                                            |
| G - Max Saddle Height   111 cm                                                    |